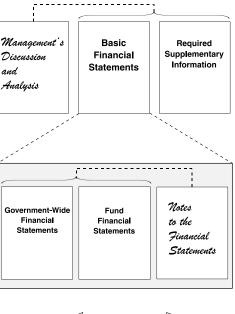

GAAP require that management provide a narrative introduction, overview, and analysis to accompany the basic financial statements in the form of Management's Discussion and Analysis (MD&A). This letter of transmittal is designed to complement MD&A and should be read in conjunction with it. Lubbock County's MD&A can be found immediately following the report of the independent auditors.