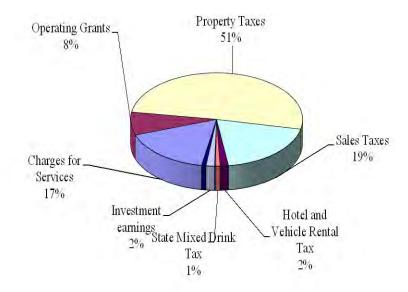

nt comes from charges for services, 19 percent comes from sales taxes, 8 percent comes from operating grants, 2 percent comes from investment earnings, 2 percent from hotel and vehicle taxes and 1 percent comes from state mixed drink tax.

The total cost of all programs and services was \$128,022,659; 37.39 percent of these costs are for public safety.

The County's net position increased \$14,902,957 during the current fiscal year. The increase in appraised property values led to an increase in property taxes of \$3,085,930. Sales tax collections also increased \$1,367,962. During the prior fiscal year, the County began collecting hotel taxes and vehicle rental taxes. During the current year, these taxes increased \$1,503,385.

# Figure A-3 County Sources of Revenue for Fiscal Year 2020



|                                     | Governmental<br>Activities |               | Total<br>Percentage<br>Change |
|-------------------------------------|----------------------------|---------------|-------------------------------|
| _                                   | <u>2020</u>                | <u>2019</u>   | <u>2019-2020</u>              |
| Program Revenues:                   | <b>.</b>                   | <b>.</b>      | /                             |
| Charges for services                | \$23,969,166               | \$25,449,479  | (5.82)%                       |
| Operating grants & contrib.         | 11,399,370                 | 6,563,124     | 73.69%                        |
| Property taxes- general             | 64,257,874                 | 62,762,777    | 2.38%