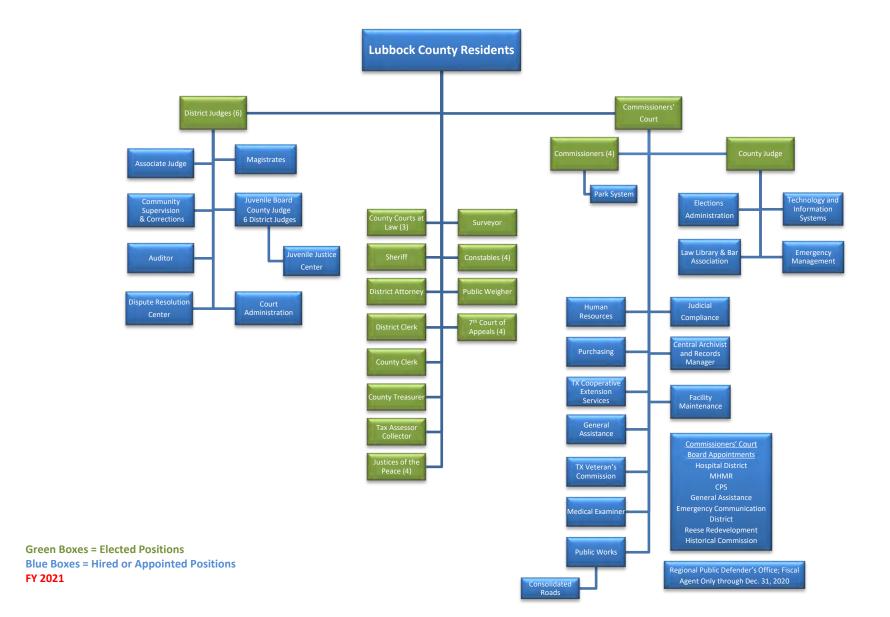

#### PROFILE OF THE GOVERNMENT

Lubbock County, as a political subdivision of the State of Texas, provides only those services allowed, or implied, by the State Constitution or statute. These services include, but are not limited to, judicial, law enforcement, detention facilities, juvenile services, health and human services, county roads and parks, and recording functions of Lubbock County, as a political subdivision of the State of Texas.

Lubbock County, operating as specified under the Constitution and statutes, is governed by a Commissioners' Court, which consists of the County Judge and four (4) Commissioners, one from each of the four geographical precincts and elected for staggered four year terms. Commissioners' Court duties include setting the County Ad Valorem tax rate, approval of the budget, calling certain elections, approval and awarding contracts, issuance of bonds, and appointing or participating in the appointment of certain county officials and boards.